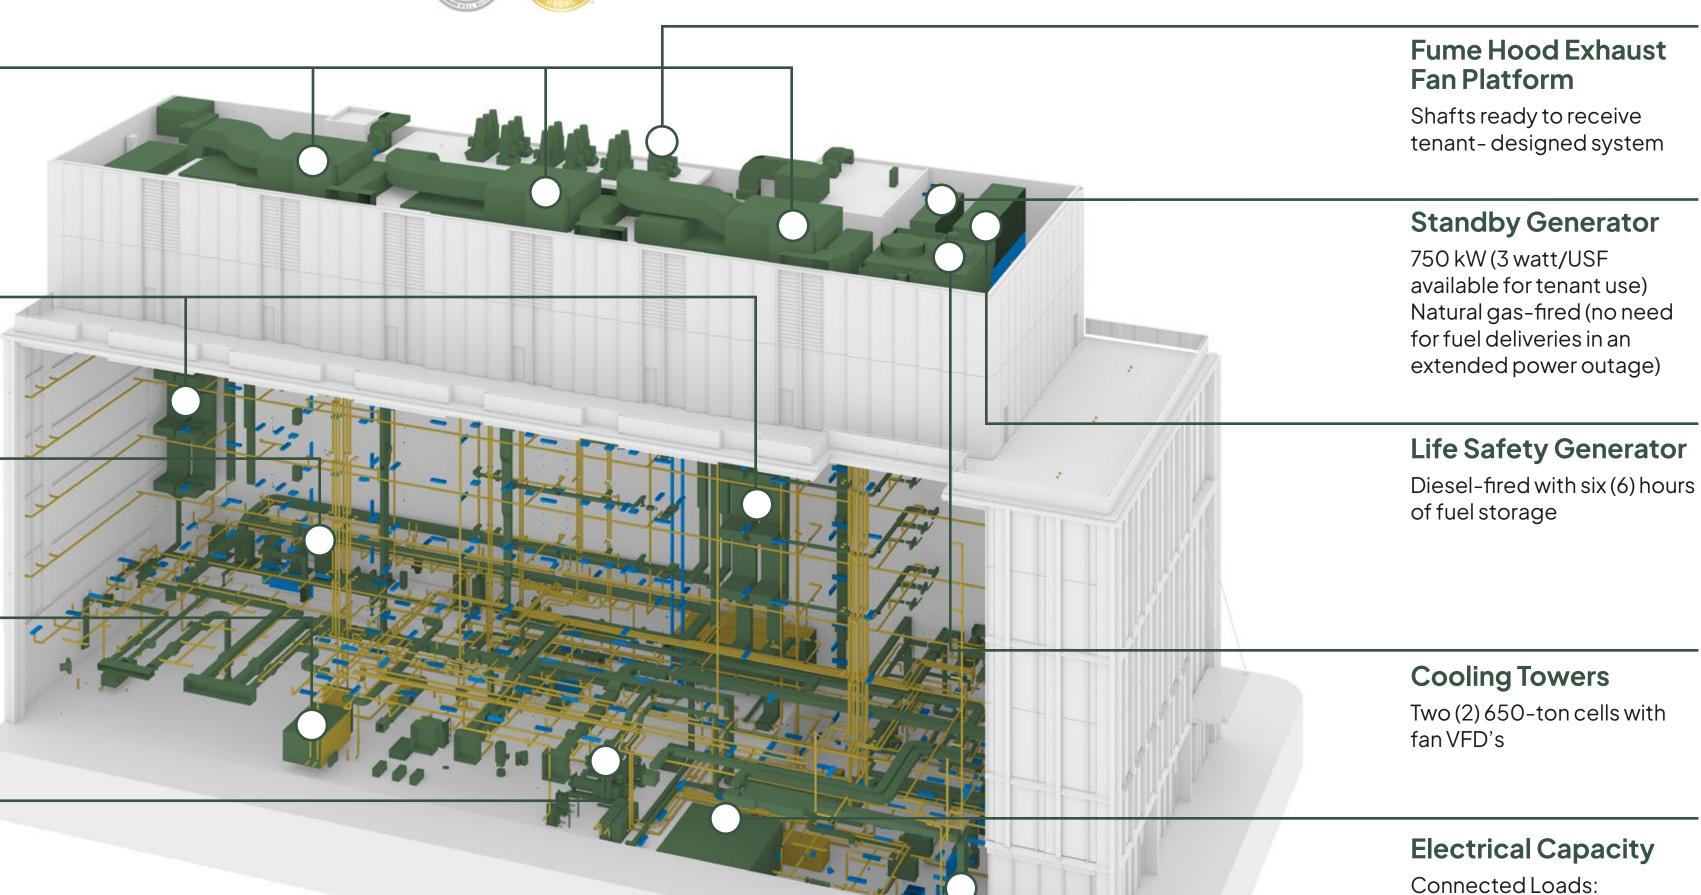

#### **Ventilation Air Handling Units**

Three (3) units at 40,000 cfm each with high- efficiency total energy recovery wheel

#### **Boiler Plant**

Electric hot water boilers in compliance with Local Law 97 and NYC electrification goals

#### **Chiller Plant**

Two (2) 500-ton magnetic bearing water cooled chillers

#### Central Acid Neutralization System

2,000-gallon acid neutralization tank