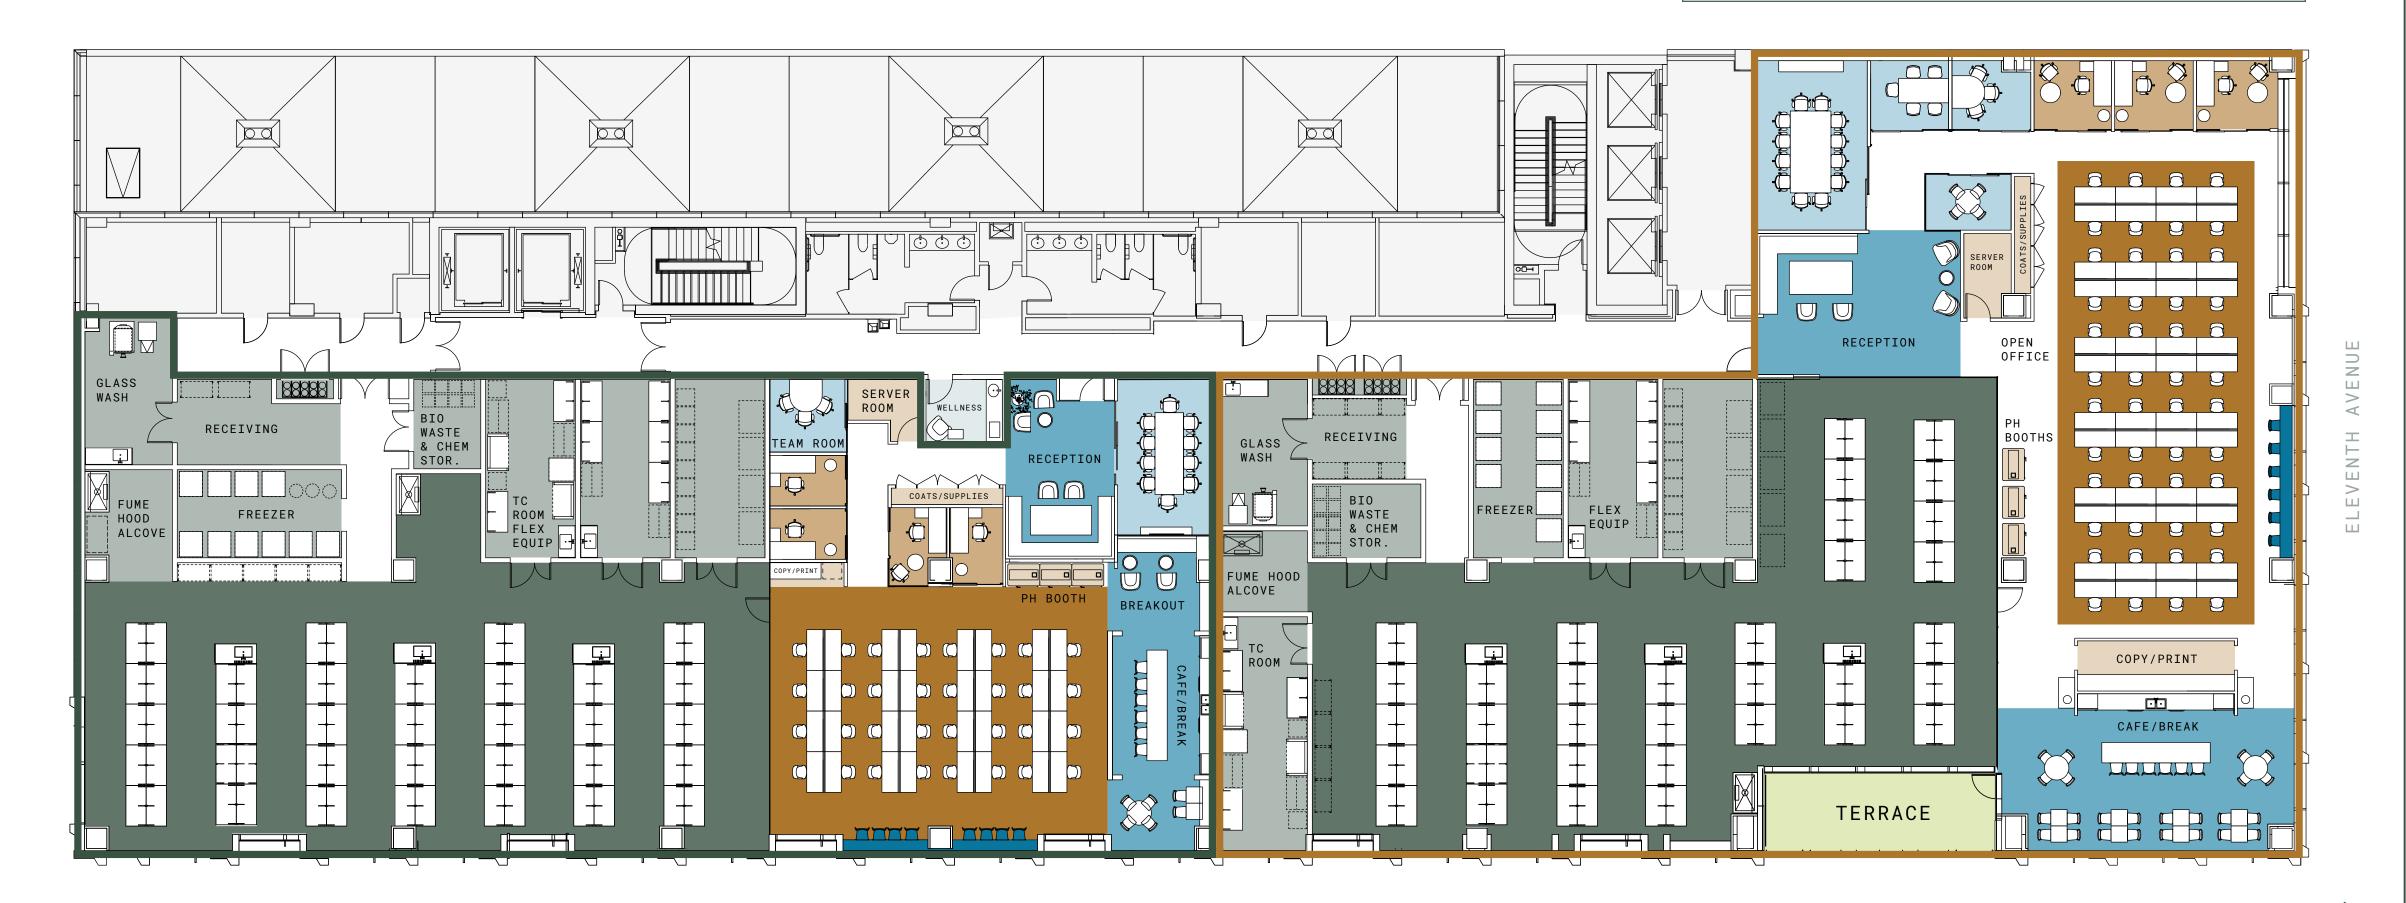

### Starter Lab — 6,646 RSF

37 TOTAL SEATS 1 OFFICE

23 LAB BENCHES 2 CONFERENCE ROOMS

13 OPEN DESKS

W 50TH STREET 22/30