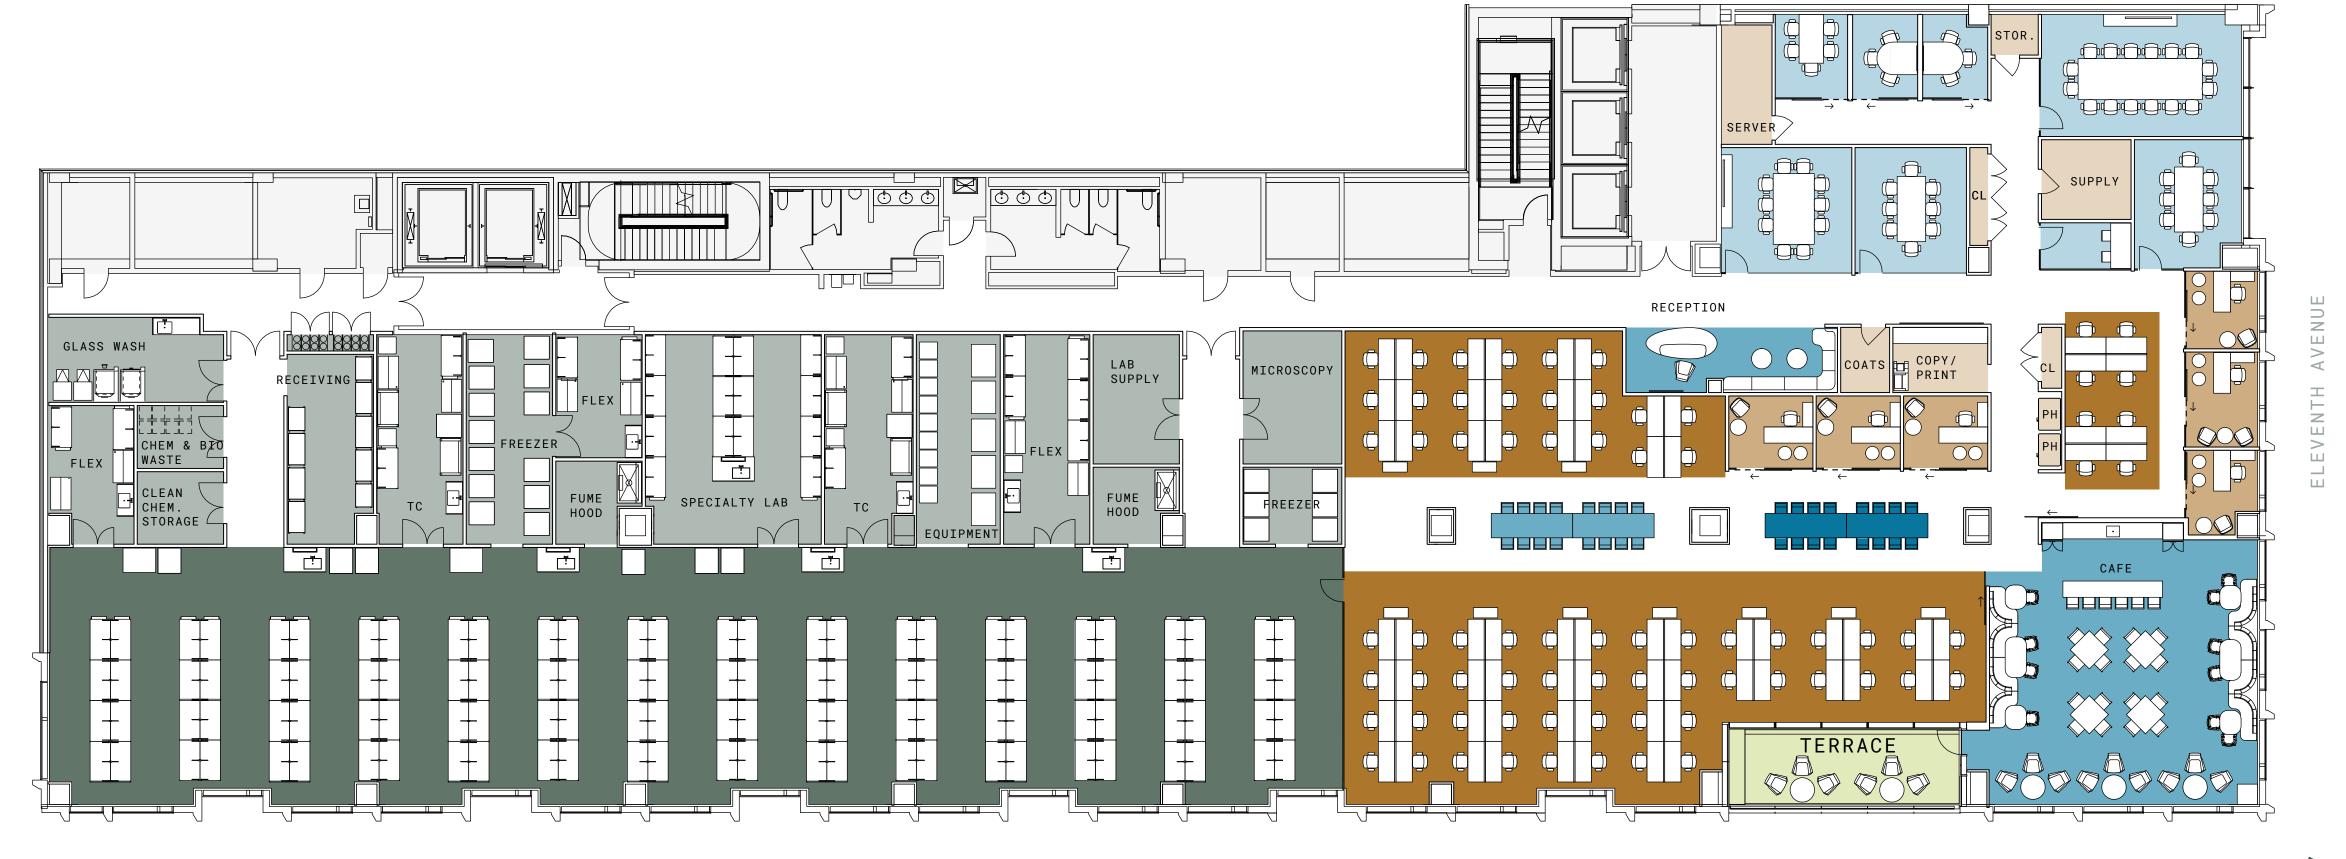

### Single Tenant — 31,191 RSF

202 TOTAL SEATS
16 HOTELING SEATS
112 LAB BENCHES
6 PRIVATE OFFICES
74 WORKSTATIONS
8 CONFERENCE ROOMS

W 50TH STREET 25/30