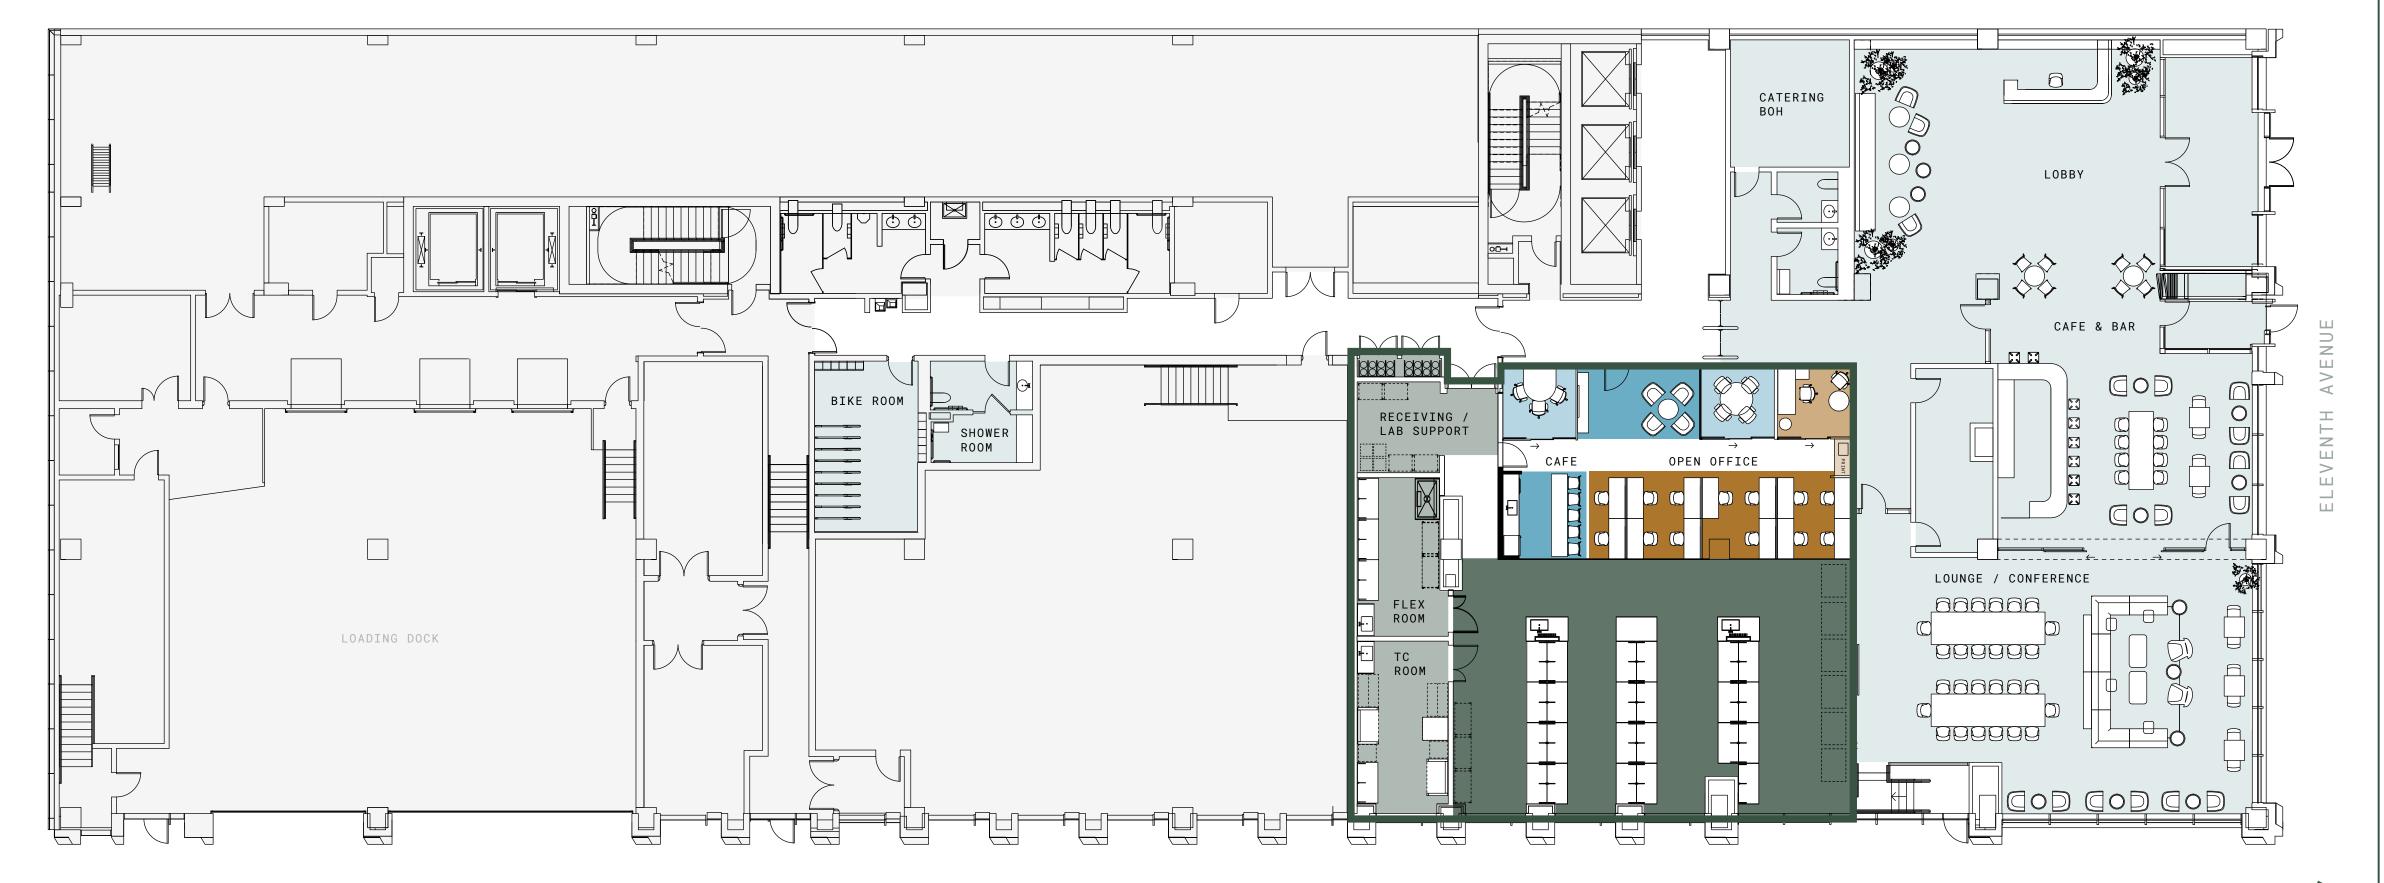

## Ground floor (including pre-built spec suite)

### Starter Lab — 6,646 RSF

37 TOTAL SEATS 1 OFFICE

23 LAB BENCHES 2 CONFERENCE ROOMS

13 OPEN DESKS

W 50TH STREET 22/30