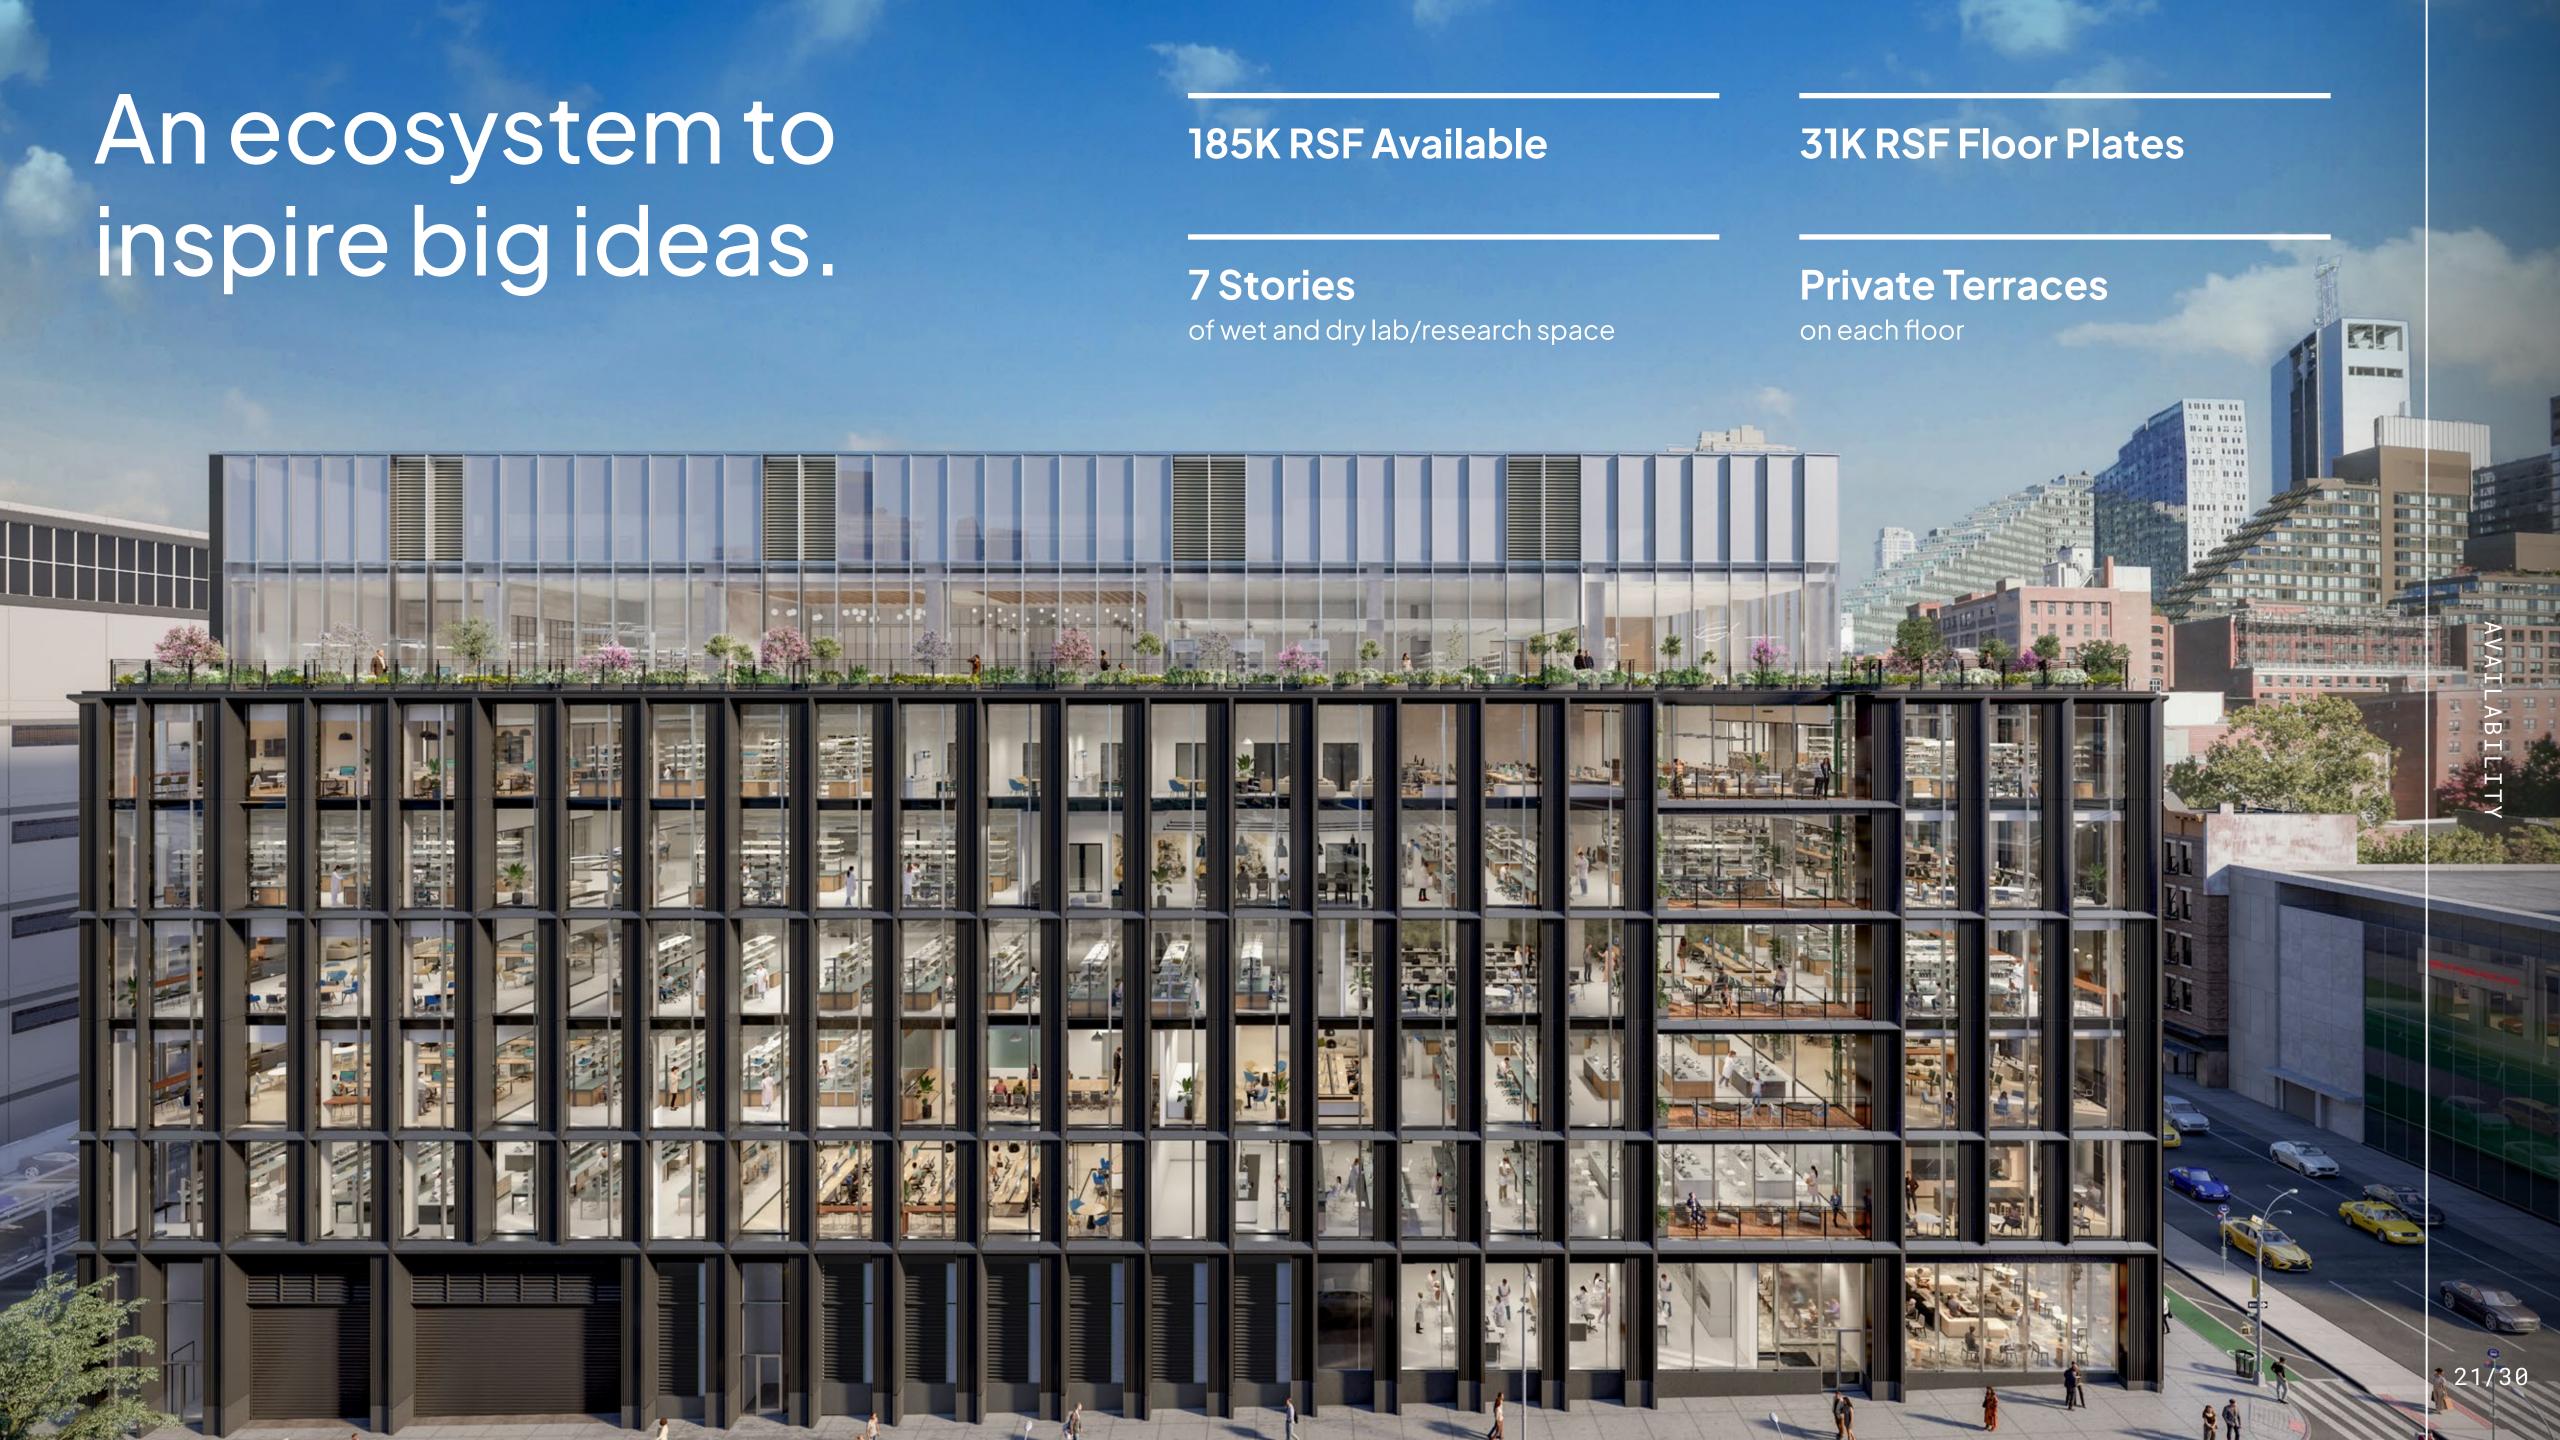

## Ground floor (including pre-built spec suite)

### Starter Lab — 6,646 RSF

37 TOTAL SEATS 1 OFFICE

23 LAB BENCHES 2 CONFERENCE ROOMS

13 OPEN DESKS





W 50TH STREET 22/30

## Floor 2: Pre-built spec suites

### Growth Lab (West) — 14,283 RSF

**108** TOTAL SEATS

**64** LAB BENCHES

**32** OPEN DESKS

- 4 PRIVATE OFFICES
- 8 HOTELING SEATS
- 2 CONFERENCE ROOMS

### Mature Lab (East) — 16,908 RSF

**125** TOTAL SEATS

**68** LAB BENCHES

48 OPEN DESKS

- **3** PRIVATE OFFICES
- 6 HOTELING SEATS
- 4 CONFERENCE ROOMS

Lab benches Hoteling ☐ Lab support Collaboration Conference Open desks Office Amenity ☐ Office support ☐ Building core



23/30

# Floors 3–6: Typical floor plan

31,191 RSF



24/30

## Floors 3–6: Typical floor test fit

### Single Tenant — 31,191 RSF

202 TOTAL SEATS